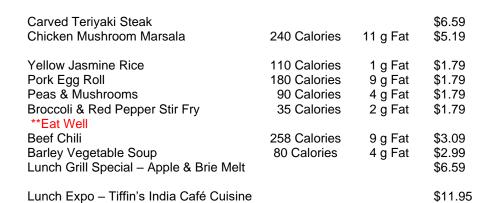

ckened Salmon with Lemon Dill Aioli  | 350 Calories | 29 g Fat | \$5.19 |
| Roasted Garlic Rice                     | 130 Calories | 2 g Fat  | \$1.79 |
| Veggie Lo Mein                          | 250 Calories | 13 g Fat | \$1.79 |
| Green Chili Calabacitas                 | 50 Calories  | 2 g Fat  | \$1.79 |
| Baby Bok Choy                           | 35 Calories  | 2 g Fat  | \$1.79 |
| Chicken & Dumplings Soup                | 140 Calories | 5 g Fat  | \$2.99 |
| Sweet Tomato Soup                       | 94 Calories  | 4 g Fat  | \$2.99 |
| Lunch Grill Special - Apple & Brie Melt |              | _        | \$6.59 |
| Lunch Expo – Strawberry Chicken Grain   |              |          | \$7.89 |
| Bowl                                    |              |          |        |

### Friday





## Saturday & Sunday



#### Weekend Hours:

Breakfast 6:30am – 10:00am Lunch 11:30am – 200pm Chicken Tenders Grab and Go Meals Grab and Go Salads French Fries/Tater Tots Onion Rings